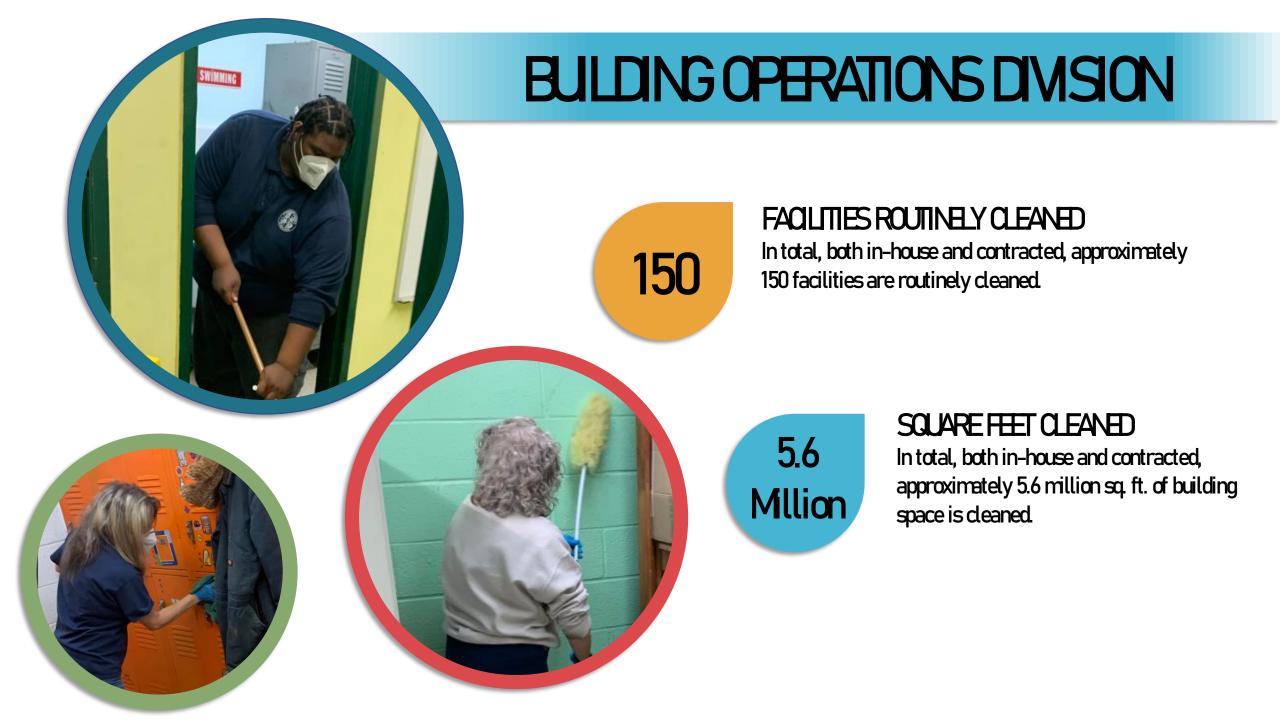

## BULDING MAINTENANCE DIVISION

Maintains a total of over 260 primary buildings and 675 accessory buildings and structures including, but not limited to, community centers, senior centers, libraries, fire stations, police facilities, and pavilions.

#### Over 6.6 million sq. ft. of building space.

Overall net new increased square footage of ~150,000 in FY2025 and will be increasing in the future.