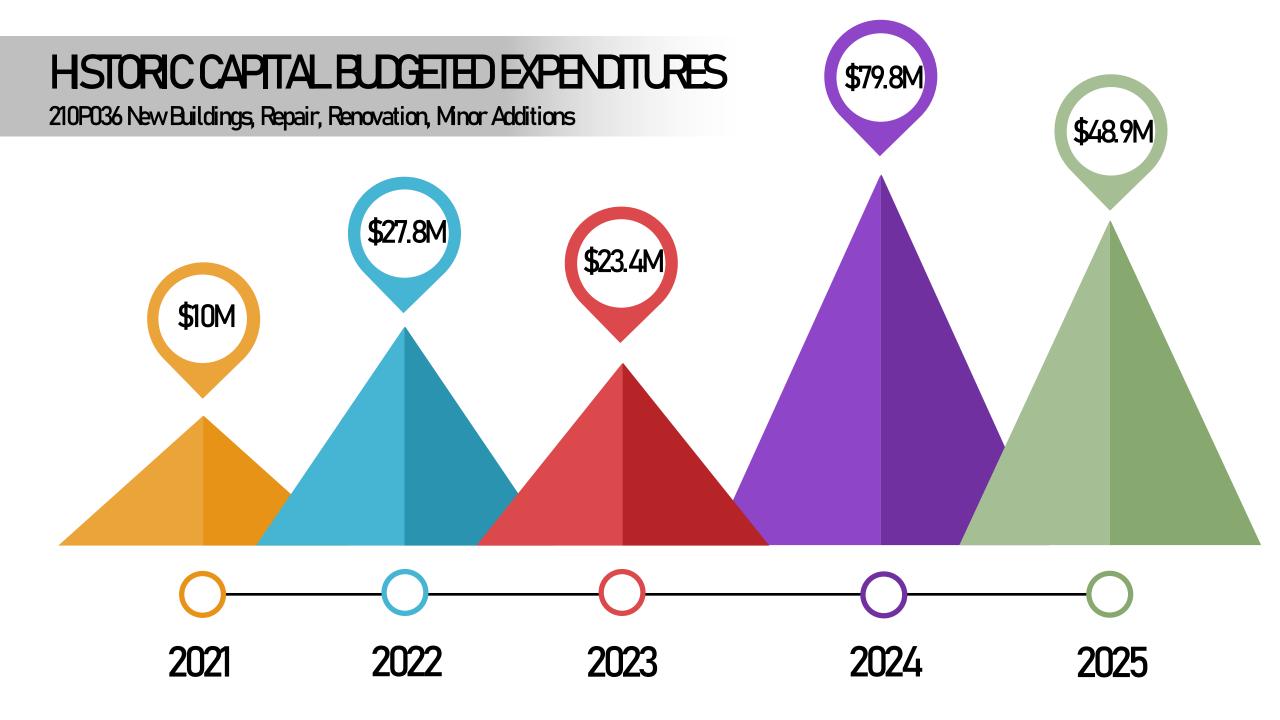

## AGENCY CAPITAL PROJECTS CLARENTLY OPEN

### TYPES OF COMPLETED AGENCY CAPITAL PROJECTS IN FISCAL YEAR 2025