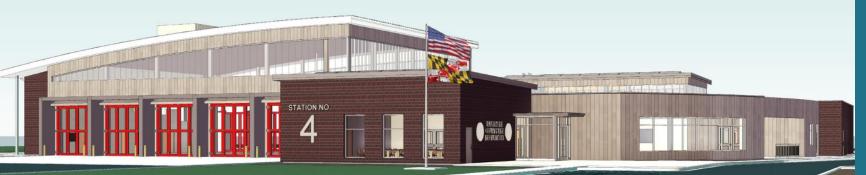

PITAL PROJECTS IN FISCAL YEAR 2025



## PROJECTS UPDATES

#### BANNEKERMLSELM

Roof repair and façade replacement Construction was completed in October 2024.

> PIKESMILLE SENOR CENITER/LIBRARY RTU replacement Construction expected to start March 2025.

#### RANDALLSTOWN FIRE STATION

Kitchen renovation Construction expected to start in March 2025.

> EDGEMERE SENOR CENTER ••• HVAC REPLACEMENT Construction is expected to be completed at the end of January 2025.





#### LIBERTY FAMILY RESOURCE CENTER

Generator and UST replacement Construction is expected to be completed at the end of January 2025.

> BYKOTA SENOR CENTER Renovations Construction is expected to start February 2025.

## • FY26 PROJECT UPDATES • •

#### NEWWILKENS POLICE PRECINCT Design to be completed in February 2025.





#### NEWCATONSMLLE FIRE STATION #4 Design to be completed in April 2025.

#### ESSEX POLICE PREGINCT

Renovation and new addition Design to be completed in May 2025.



## • FY26 PROJECT UPDATES • • •

FRANKLIN POLICE PRECINCT Roof repairs Start of repairs TBD.

> PIKESMILE SENOR CENTER/LIBRARY Elevator modernization Start to design TED.

DUMBARTON HOUSE •

Repairs to foundation, roof, walls, windows, and doors. Design expected to be completed in June 2025.

> PIKESVILLE POLICE PRECINCT UPS replacement Start of equipment replacement TBD

# FY26 PROJECT UPDATES

HANNAH MORE CENTER NEW SOD COMPLEX Design to be completed in September 2025.

#### NEW JACKSONMLLE SENOR CENTER Design to be completed in May 2025.

#### FULLERTON FIRE STATION

Women's locker room Construction is expected to star