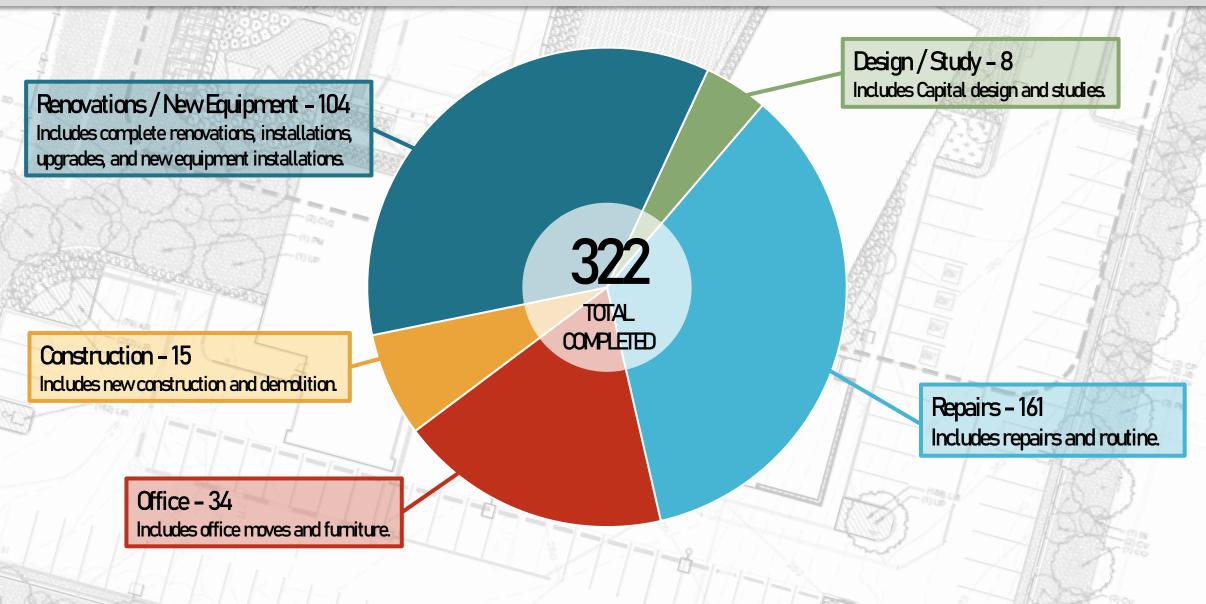

ows Point Park
- > Hereford Senior Center
- New Jacksonville Senior Center



## GROUNDS MAINTENANCE DIVISION





### MASTER PLAN

Guidelines and Amendments
Align with County Mission and Goals

### COMMUNITY

- Health and Public Safety
- Enhance Communities

### TIMNG

- Appropriate Timing
- Coordination

Criteria taken into consideration...

Ď



### SUSTAINABILITY

- Smart Growth Initiative
- Climate Action
- Enhance Environment
- Reduction of Carbon Footprint

### BLDGET

- Reduce Operating Budgets
- Repair/Replacement
- Available Funding
- Collaboration of County and Alternative Funding Sources

### OPERATION

- Federal and State Mandates
- Systematic Replacement Strategy

## AGENCY CAPITAL PROJECTS CLARENTLY OPEN



### TYPES OF COMPLETED AGENCY CAPITAL PROJECTS IN FISCAL YEAR 2025



## PROJECTS UPDATES

#### BANNEKERMLSELM

Roof repair and façade replacement Construction was completed in October 2024.

> PIKESMILLE SENOR CENITER/LIBRARY RTU replacement Construction expected to start March 2025.

#### RANDALLSTOWN FIRE STATION

Kitchen renovation Construction expected to start in March 2025.

> EDGEMERE SENOR CENTER ••• HVAC REPLACEMENT Construction is expected to be completed at the end of January 2025.





#### LIBERTY FAMILY RESOURCE CENTER

Generator and UST replacement Construction is expected to be completed at the end of January 2025.

> BYKOTA SENOR CENTER Renovations Construction is expected to start February 2025.

## • FY26 PROJECT UPDATES • •

#### NEWWILKENS POLICE PRECINCT Design to be completed in February 2025.





#### NEWCATONSMLLE FIRE STATION #4