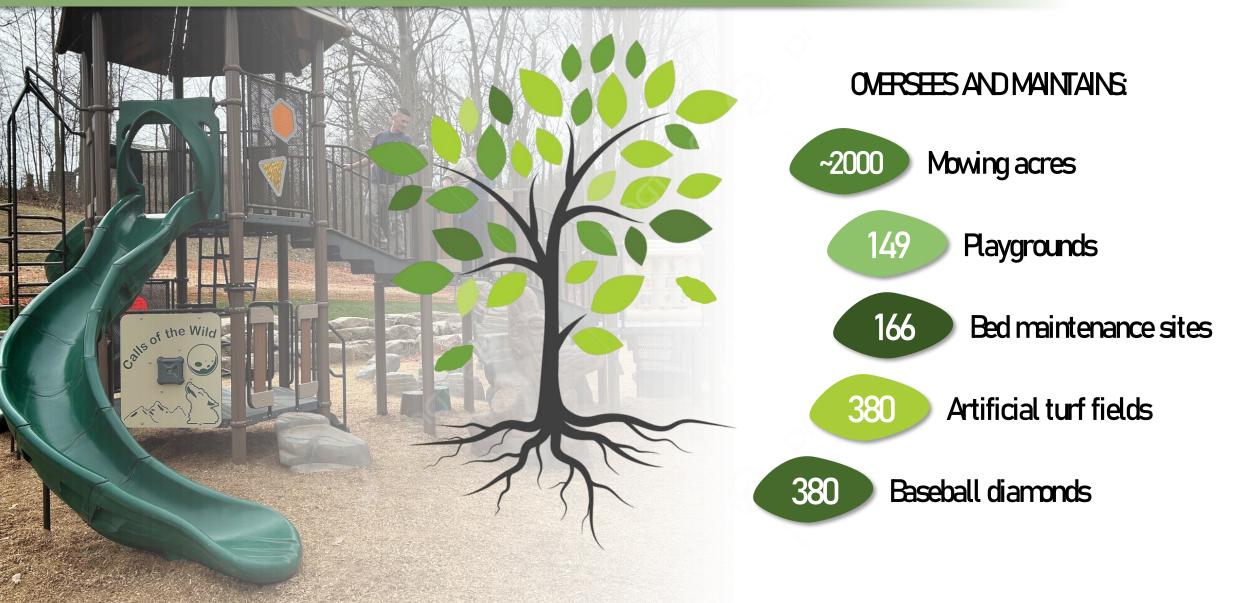

BULDING MAINTENANCE DIVISION

Maintains a total of over 260 primary buildings and 675 accessory buildings and structures including, but not limited to, community centers, senior centers, libraries, fire stations, police facilities, and pavilions.

#### FY25 NET NEWINCREASE CONSISTS OF:

- > 8212 Liberty Road
- > Meadow Creek Park
- > New Wilkens Police Precinct
- New Essex Police Precinct
- > Woodlawn Senior Center
- > Rosedale RAC

#### Over 6.6 million sq. ft. of building space.

Overall net new increased square footage of ~150,000 in FY2025 and will be increasing in the future.

#### FUTURE NET NEWINCREASE CONSISTS OF:

- Macy's Security Square Mall
- > Essex Library
- > Sparrows Point Park
- > Hereford Senior Center
- New Jacksonville Senior Center



## GROUNDS MAINTENANCE DIVISION





### MASTER PLAN

Guidelines and Amendments
Align with County Mission and Goals

### COMMUNITY

- Health and Public Safety
- Enhance Communities

### TIMNG

- Appropriate Timing
- Coordination

Criteria taken into consideration...

Ď



### SUSTAINABILITY

- Smart Growth Initiative
- Climate Action
- Enhance Environment
- Reduction of Carbon Footprint

### BLDGET

- Reduce Operating Budgets
- Repair/Replacement
- Available Funding
- Collaboration of County and Alternative Funding Sources

### OPERATION

- Federal and State Mandates
- Systematic Replacement Strategy

## AGENCY CAPITAL PROJECTS CLARENTLY OPEN



### TYPES OF COMPLETED AGENCY CAPITAL PROJECTS IN FISCAL YEAR 2025



## PROJECTS UPDATES

#### BANNEKERMLSELM

Roof repair and façade replacement Construction was completed in Oc