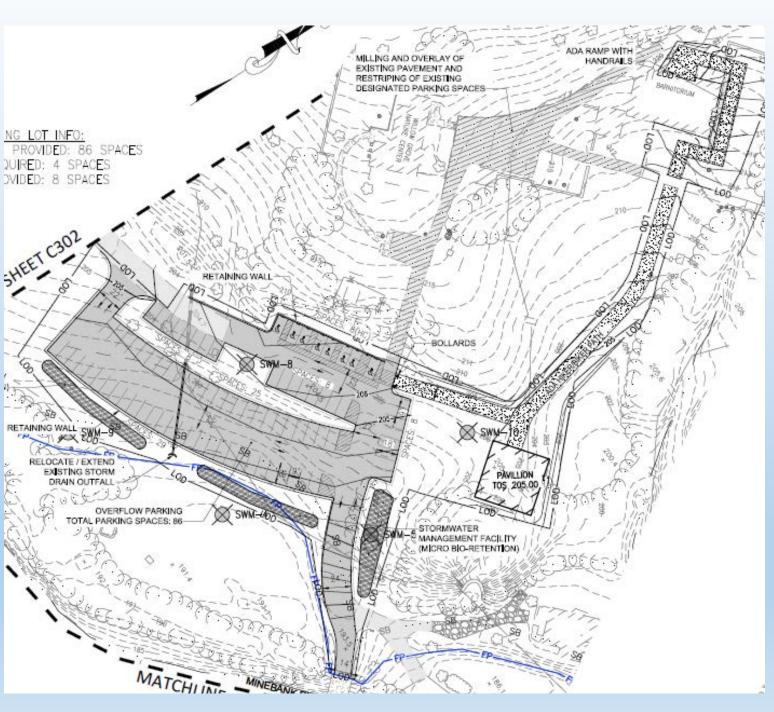

#### Willow Grove Nature Center Area Proposed Enhancements

OVERFLOW PARKING LOT INFO: PARKING SPACES PROVIDED: 86 SPACES ADA SPACES REQUIRED: 4 SPACES ADA SPACES PROVIDED: 8 SPACES