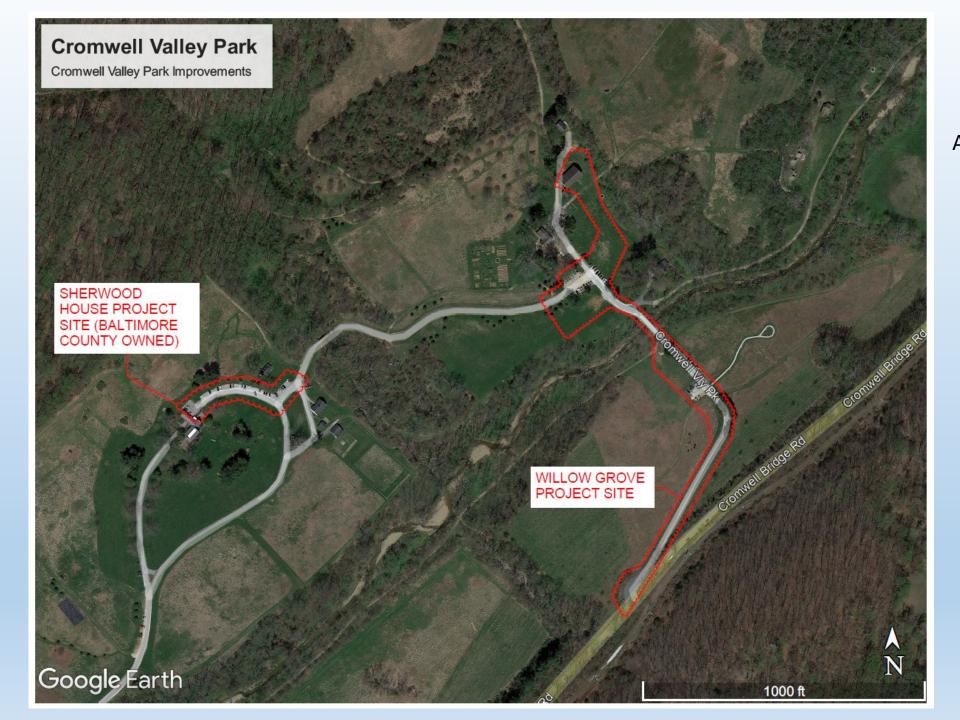

### **Cromwell Valley Park** Enhancement Project Areas Of Work (outlined in Red)