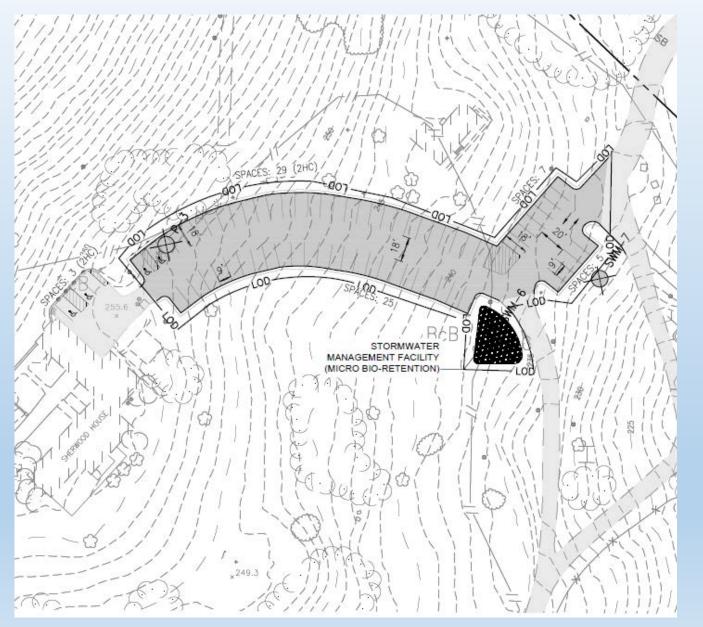

#### Sherwood House Proposed Parking Expansion

SHERWOOD HOUSE PARKING LOT INFO: PARKING SPACES PROVIDED: 69 SPACES ADA SPACES REQUIRED: 3 SPACES ADA SPACES PROVIDED: 4 SPACES