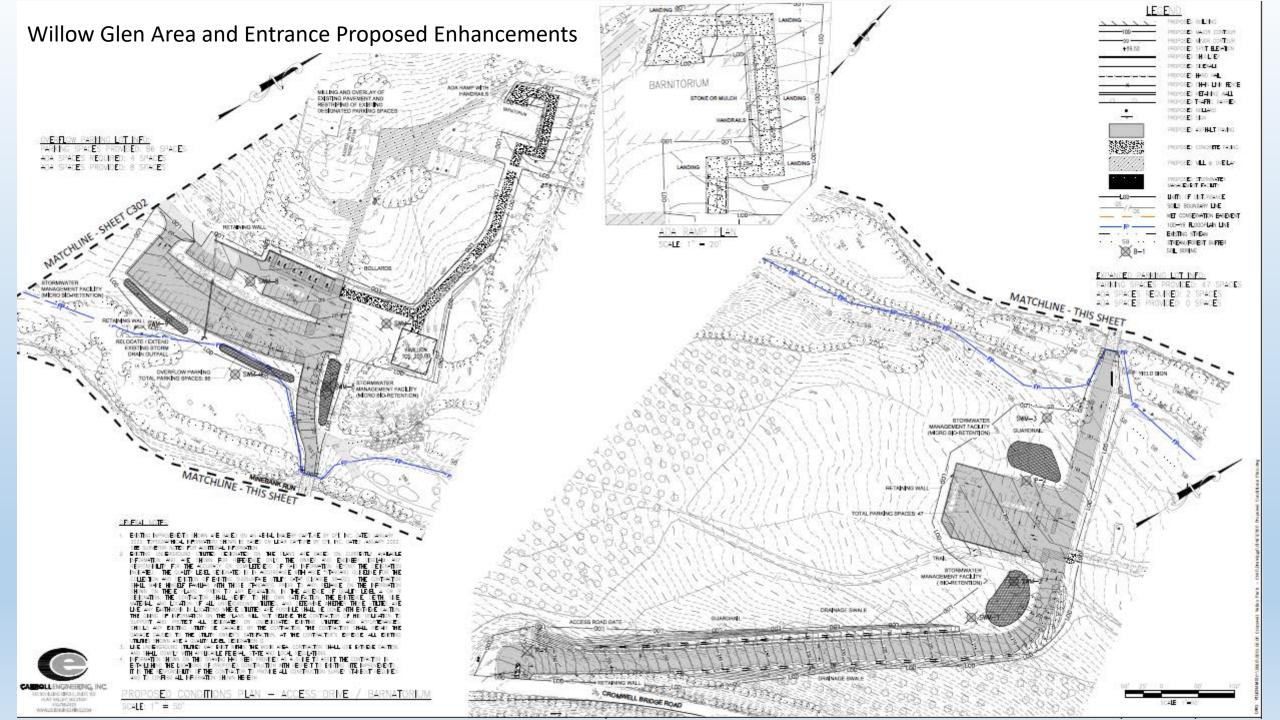

### Willow Grove Nature Center Area Proposed Enhancements Overlay

### Scope of Work:

- A. Sherwood House Parking Expansion
- B. Barnitorium Entrance Path Improvements
- C. New Accessible Path Including Interpretive Signage
- D. New Pavilion
- E. Willow Grove Nature Center Parking Expansion
- F. Willow Grove Entrance Parking Expansion
- G. Willow Grove Entrance Road Widening