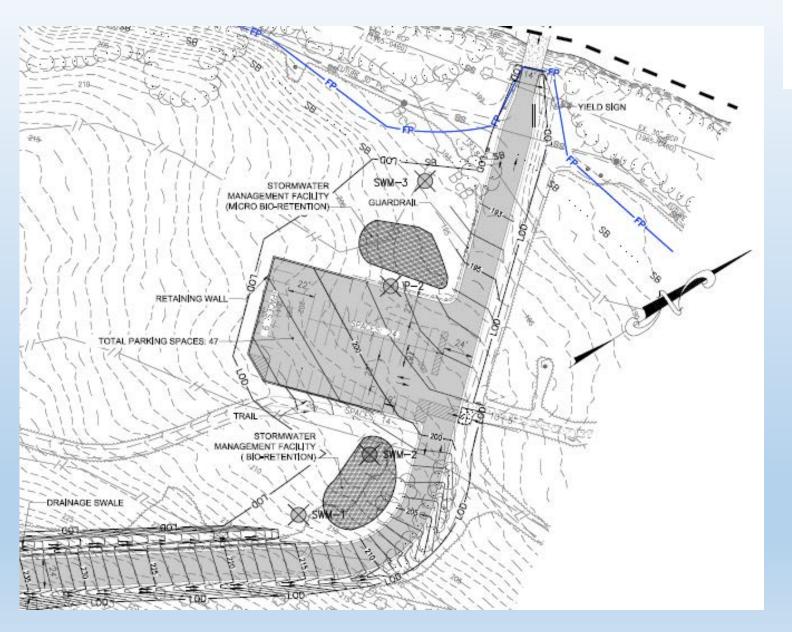

#### Willow Grove Entrance Proposed Parking Expansion

EXPANDED PARKING LOT INFO: PARKING SPACES PROVIDED: 47 SPACES ADA SPACES REQUIRED: 2 SPACES ADA SPACES PROVIDED: 0 SPACES