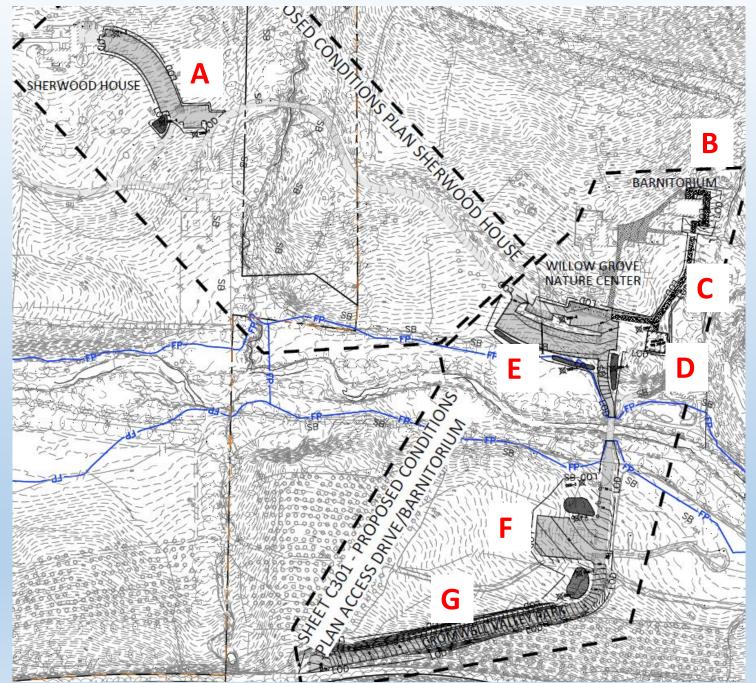

### Scope of Work:

- A. Sherwood House Parking Expansion
- B. Barnitorium Entrance Path Improvements
- C. New Accessible Path Including Interpretive Signage
- D. New Pavilion
- E. Willow Grove Nature Center Parking Expansion
- F. Willow Grove Entrance Parking Expansion
- G. Willow Grove Entrance Road Widening