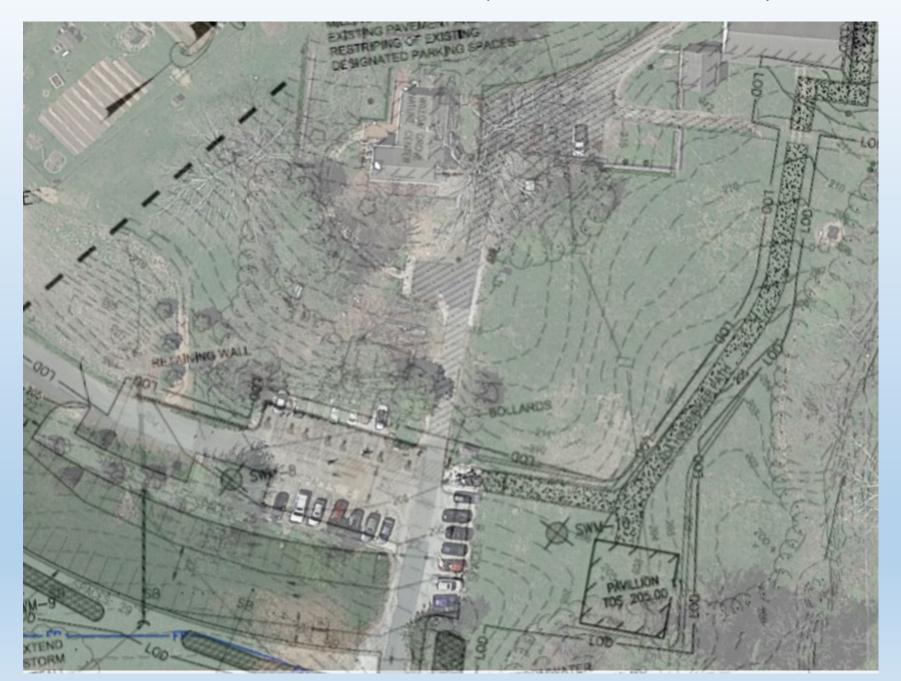

#### Willow Grove Nature Center Area Proposed Enhancements

OVERFLOW PARKING LOT INFO: PARKING SPACES PROVIDED: 86 SPACES ADA SPACES REQUIRED: 4 SPACES ADA SPACES PROVIDED: 8 SPACES