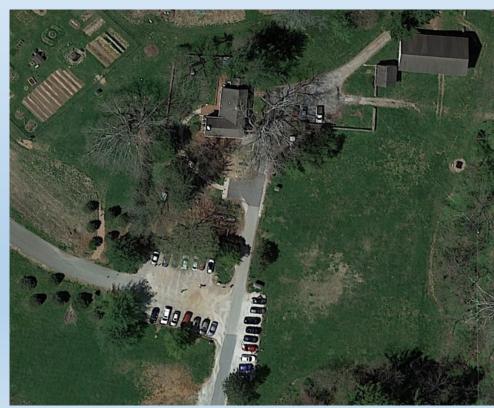

#### Willow Grove Entrance Proposed Parking Expansion

EXPANDED PARKING LOT INFO: PARKING SPACES PROVIDED: 47 SPACES ADA SPACES REQUIRED: 2 SPACES ADA SPACES PROVIDED: 0 SPACES